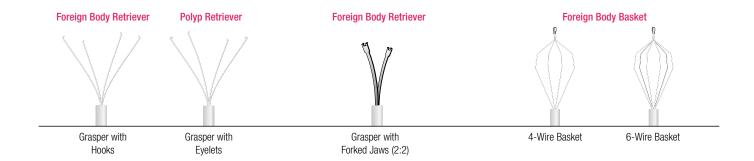

### Polyp & Foreign Body Retrievers

| Foreign Body Retriever - Grasper with Hooks |                 |        |        |        |  |
|---------------------------------------------|-----------------|--------|--------|--------|--|
| Catalog No.                                 | Grasper shape   |        |        |        |  |
| GFB-01-25-180                               | 4-Prong Grasper | 2.5 mm | 180 cm | 2.8 mm |  |
| GFB-01-25-230                               | 4-Prong Grasper | 2.5 mm | 230 cm | 2.8 mm |  |

| Polyp Retriever - Grasper with Eyelets |                 |                         |                |                         |  |
|----------------------------------------|-----------------|-------------------------|----------------|-------------------------|--|
| Catalog No.                            | Grasper shape   | Catheter outer diameter | Working length | Minimum working channel |  |
| GFB-06-25-180                          | 3-Prong Grasper | 2.5 mm                  | 180 cm         | 2.8 mm                  |  |
| GFB-06-25-230                          | 3-Prong Grasper | 2.5 mm                  | 230 cm         | 2.8 mm                  |  |
| GFB-02-25-180                          | 4-Prong Grasper | 2.5 mm                  | 180 cm         | 2.8 mm                  |  |
| GFB-02-25-230                          | 4-Prong Grasper | 2.5 mm                  | 230 cm         | 2.8 mm                  |  |

| Foreign Body Retriever - Grasper with Forked Jaws |                 |                         |                |                         |  |
|---------------------------------------------------|-----------------|-------------------------|----------------|-------------------------|--|
| Catalog No.                                       | Grasper shape   | Catheter outer diameter | Working length | Minimum working channel |  |
| GFB-03-25-180                                     | Forked Jaws 2:2 | 2.5 mm                  | 180 cm         | 2.8 mm                  |  |
| GFB-03-25-230                                     | Forked Jaws 2:2 | 2.5 mm                  | 230 cm         | 2.8 mm                  |  |

| Foreign Body Basket |               |                 |                         |                |                         |
|---------------------|---------------|-----------------|-------------------------|----------------|-------------------------|
| Catalog No.         | Grasper shape | Basket diameter | Catheter outer diameter | Working length | Minimum working channel |
| GFB-07-25-425       | 4-Wire Basket | 25 mm           | 2.5 mm                  | 230 cm         | 2.8 mm                  |
| GFB-07-25-625       | 6-Wire Basket | 25 mm           | 2.5 mm                  | 230 cm         | 2.8 mm                  |