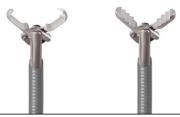

#### Foreign Body Forceps

Rat Tooth Alligator

#### Foreign Body Forceps – with Coated Metal Spiral

| Catalog No.   | Cup shape | Catheter outer diameter | Working length | Minimum working channel |  |  |
|---------------|-----------|-------------------------|----------------|-------------------------|--|--|
| GFB-09-23-120 | Rat Tooth | 2.3 mm                  | 120 cm         | 2.5 mm                  |  |  |
| GFB-09-23-180 | Rat Tooth | 2.3 mm                  | 180 cm         | 2.5 mm                  |  |  |
| GFB-09-23-230 | Rat Tooth | 2.3 mm                  | 230 cm         | 2.5 mm                  |  |  |

#### Foreign Body Forceps - with Coated Metal Spiral

| . C. Sig. Low, C. Cope Man Coulou Metal Cp. a. |           |        |                |                         |  |  |
|------------------------------------------------|-----------|--------|----------------|-------------------------|--|--|
| Catalog No.                                    | Cup shape |        | Working length | Minimum working channel |  |  |
| GFB-10-23-180                                  | Alligator | 2.3 mm | 180 cm         | 2.5 mm                  |  |  |
| GFB-10-23-230                                  | Alligator | 2.3 mm | 230 cm         | 2.5 mm                  |  |  |