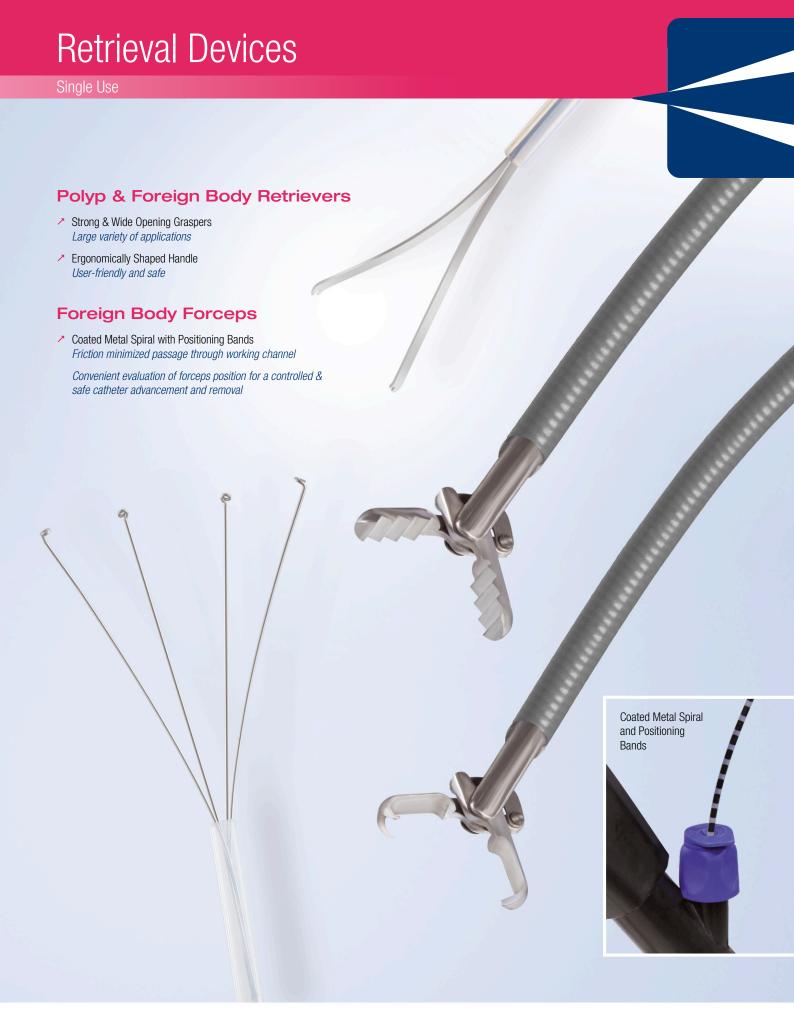

### Polyp & Foreign Body Retrievers

| Foreign Body Retriever - Grasper with Hooks |                 |        |        |        |  |
|---------------------------------------------|-----------------|--------|--------|--------|--|
| Catalog No.                                 | Grasper shape   |        |        |        |  |
| GFB-01-25-180                               | 4-Prong Grasper | 2.5 mm | 180 cm | 2.8 mm |  |
| GFB-01-25-230                               | 4-Prong Grasper | 2.5 mm | 230 cm | 2.8 mm |  |

| Polyp Retriever - Grasper with Eyelets |                 |                         |                |                         |  |
|----------------------------------------|-----------------|-------------------------|----------------|-------------------------|--|
| Catalog No.                            | Grasper shape   | Catheter outer diameter | Working length | Minimum working channel |  |
| GFB-06-25-180                          | 3-Prong Grasper | 2.5 mm                  | 180 cm         | 2.8 mm                  |  |
| GFB-06-25-230                          | 3-Prong Grasper | 2.5 mm                  | 230 cm         | 2.8 mm                  |  |
| GFB-02-25-180                          | 4-Prong Grasper | 2.5 mm                  | 180 cm         | 2.8 mm                  |  |
| GFB-02-25-230                          | 4-Prong Grasper | 2.5 mm                  | 230 cm         | 2.8 mm                  |  |

| Foreign Body Retriever - Grasper with Forked Jaws |                 |                         |                |                         |  |
|---------------------------------------------------|-----------------|-------------------------|----------------|-------------------------|--|
| Catalog No.                                       | Grasper shape   | Catheter outer diameter | Working length | Minimum working channel |  |
| GFB-03-25-180                                     | Forked Jaws 2:2 | 2.5 mm                  | 180 cm         | 2.8 mm                  |  |
| GFB-03-25-230                                     | Forked Jaws 2:2 | 2.5 mm                  | 230 cm         | 2.8 mm                  |  |

| Foreign Body Basket |               |                 |                         |                |                         |
|---------------------|---------------|-----------------|-------------------------|----------------|-------------------------|
| Catalog No.         | Grasper shape | Basket diameter | Catheter outer diameter | Working length | Minimum working channel |
| GFB-07-25-425       | 4-Wire Basket | 25 mm           | 2.5 mm                  | 230 cm         | 2.8 mm                  |
| GFB-07-25-625       | 6-Wire Basket | 25 mm           | 2.5 mm                  | 230 cm         | 2.8 mm                  |