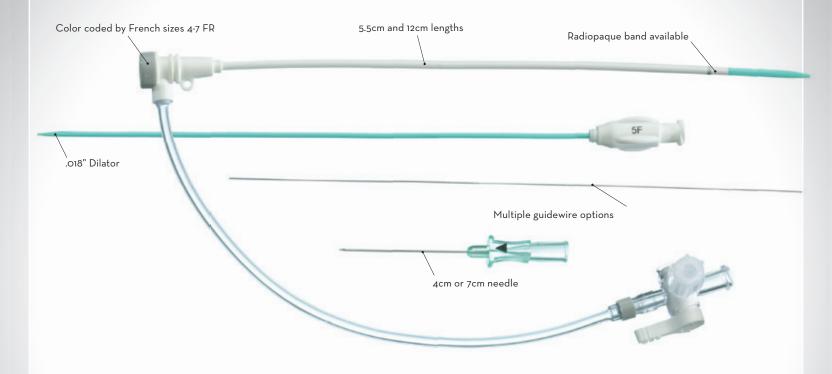

# One Choice.

Ensure performance and reliability with ONE company - Galt Medical.

Smooth transition

Radiopaque band available

Hemostasis valve

.018" dilator vs .038" dilator

GALT's Micro-Access ELITE HV™ Hemostasis Valve Introducer Kits provide the high quality expected for use during Cardiac Cath Lab and interventional procedures. They are specially designed to provide consistent performance every time.

- .018" combination micro-introducer and valve introducer sheath
- 5.5cm and 12cm lengths
- · Radiopaque band available

Micro-Access ELITE  $HV^TM$  Hemostasis Valve Introducer Kits provide the high quality expected for use during interventional procedures. They are specially designed to provide consistent performance every time.